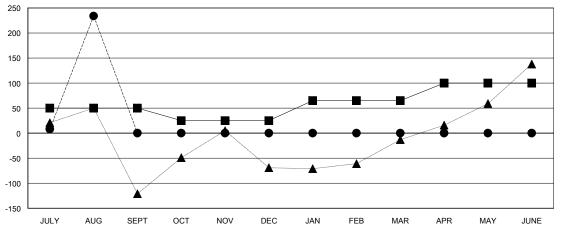

## LOCATION INDIA

 $\mathsf{GMT}\;\mathsf{CA}\;6$ 

| Clubs                 |                  |           |                  |                  | Members               |                    |                                     |                    |                  |
|-----------------------|------------------|-----------|------------------|------------------|-----------------------|--------------------|-------------------------------------|--------------------|------------------|
| RESULTS FOR 2016-2017 |                  |           |                  |                  | RESULTS FOR 2016-2017 |                    |                                     |                    |                  |
| QUARTER               | NEW CLUB<br>GOAL | NEW CLUBS | DROPPED<br>CLUBS | NET<br>GAIN/LOSS | QUARTER               | NEW MEMBER<br>GOAL | CHARTER AND<br>NEW MEMBERS<br>ADDED | DROPPED<br>MEMBERS | NET<br>GAIN/LOSS |
| JULY/AUG/SEPT         | 2                | 7         | 0                | 7                | JULY/AUG/SEPT         | 50                 | 287                                 | 53                 | 234              |
| OCT/NOV/DEC           | 2                | 0         | 0                | 0                | OCT/NOV/DEC           | -25                | 0                                   | 0                  | 0                |
| JAN/FEB/MAR           | 2                | 0         | 0                | 0                | JAN/FEB/MAR           | 40                 | 0                                   | 0                  | 0                |
| APR/MAY/JUNE          | 2                | 0         | 0                | 0                | APR/MAY/JUNE          | 35                 | 0                                   | 0                  | 0                |

#### GOALS AND ACTUAL MEMBERS CUMULATIVE

| - URRENT YEAR GOALS FOR NEW |  |  |  |  |  |
|-----------------------------|--|--|--|--|--|
| MEMBERS                     |  |  |  |  |  |

- CURRENT YEAR ACTUAL MEMBERS

- ▲ - LAST YEAR ACTUAL MEMBERS

| DROPPED CLUBS: 0  DROPPED MEMBERS |              | 24 CLUBS OF 89 ADDED 1 OR MORE<br>NEW MEMBERS | GENDER DISTRIBI<br>MALE<br>FEMALE     | UTION<br>2,540 (87.23%)<br>372 (12.77%) |            |
|-----------------------------------|--------------|-----------------------------------------------|---------------------------------------|-----------------------------------------|------------|
| DECEASED  CLUB CANCELLED          | 0<br>0<br>53 | CLICK HERE FOR HEALTH ASSESSMENT DATA         | FAMILY UNIT MEMBERS HEAD OF HOUSEHOLD |                                         | 375<br>168 |
| OTHER TOTAL                       | 53           |                                               | NON-HEAD OF HOUSEHOLD                 |                                         | 207        |