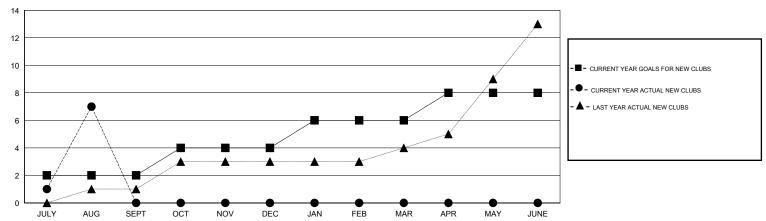

## LOCATION INDIA

 $\mathsf{GMT}\;\mathsf{CA}\;6$ 

| Clubs                 |                  |           |                  |                  | Members               |                    |                                     |                    |                  |
|-----------------------|------------------|-----------|------------------|------------------|-----------------------|--------------------|-------------------------------------|--------------------|------------------|
| RESULTS FOR 2016-2017 |                  |           |                  |                  | RESULTS FOR 2016-2017 |                    |                                     |                    |                  |
| QUARTER               | NEW CLUB<br>GOAL | NEW CLUBS | DROPPED<br>CLUBS | NET<br>GAIN/LOSS | QUARTER               | NEW MEMBER<br>GOAL | CHARTER AND<br>NEW MEMBERS<br>ADDED | DROPPED<br>MEMBERS | NET<br>GAIN/LOSS |
| JULY/AUG/SEPT         | 2                | 7         | 0                | 7                | JULY/AUG/SEPT         | 50                 | 287                                 | 53                 | 234              |
| OCT/NOV/DEC           | 2                | 0         | 0                | 0                | OCT/NOV/DEC           | -25                | 0                                   | 0                  | 0                |
| JAN/FEB/MAR           | 2                | 0         | 0                | 0                | JAN/FEB/MAR           | 40                 | 0                                   | 0                  | 0                |
| APR/MAY/JUNE          | 2                | 0         | 0                | 0                | APR/MAY/JUNE          | 35                 | 0                                   | 0                  | 0                |

## GOALS AND ACTUAL NEW CLUBS CUMULATIVE